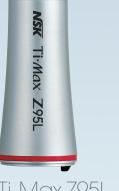

## Ti-Max Z95L Optic

### ORDER CODE: C1034

- 1:5 Increasing
- Quattro spray
- For FG burs (ø1.6)
  Max speed: 200,000 min<sup>-1</sup>
- Max speed: 200,000
  DLC coating
- DLC coating
  Anti-Heat System
- Ceramic Bearings